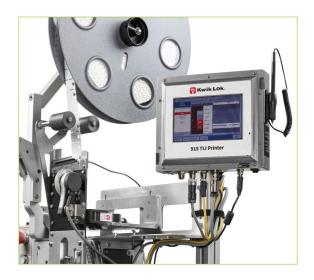

# KWIK TRACING AND MARKETING WITH A LIFETIME WARRANTY

**The Kwik Lok® 915** is a programmable thermal ink jet printer. The printer speed coincides with your closing machine.

# PRODUCT TRACEABILITY ON THE KWIK LOK BAG CLOSURE

We provide low cost, efficient options for printing traceability information on your bagged products. Printing on the Kwik Lok bag closures allows you to trace packages back to packaging lines and individual products. It's easy to add up-to-date necessary information on your packages with the 915 thermal ink jet system from Kwik Lok.

## 915 THERMAL INK JET PRINTER

### STANDARD FEATURES

- Lifetime warranty. No exclusions on labor or hardware
- High resolution output gives you the ability to print complex 2D barcodes and QR codes
- Industrial, desktop printer-sized ink cartridge makes for quick and easy ink cartridge exchange and cleaning
- · Low maintenance
- USB port allows you to easily transfer message formats and settings
- Software allows for simple code creation up to fully customizable date and time formats, automatic date changeover, sequential numbering print capabilities, and variable data entry. 5 languages available.