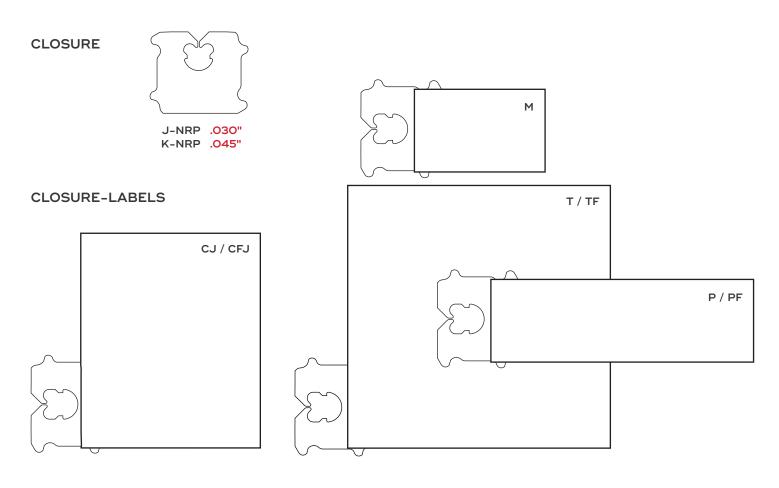

## 872 XLS LM Automatic Bag Closing Machine

Various plastic thicknesses (in red) handle a wide range of package types, weights and sizes. Closures can be printed with price, date and/or code information.

Available colors vary with plastic thickness: .030" – 7 colors .045" – 3 colors

Our line includes a full range of printers, stands, conveyors and bag tensioners compatible with the 872 Automatic Bag Closing Machine.