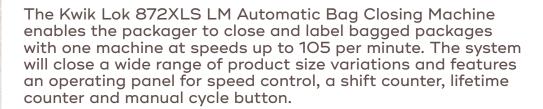

## 872 XLS LM

Automatic Bag Closing Machine

## STANDARD FEATURES

- Brushless AC 3 phase induction motor which reduces inspection and maintenance costs by eliminating brush and armature wear
- Adjustable idler pulley increases the belt wrap by 50% on the roll pulley reducing belt tooth skipping under high-load conditions and reduces clutch wear
- Bag jam detection, bag jam cleanse mode and bag jam alarm relay circuit
- Actuating lever with an electronic sensor that determines width of the bag and then actuates the bag closing cycle allowing closing of a wide range of widths without adjustment
- Spring release pick feed prevents closure jamming if a package or its contents are improperly delivered to the closing head