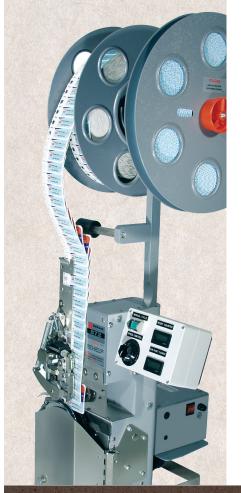

Automatic Bag Closing Machine



## STANDARD FEATURES

- Brushless AC 3 phase induction motor which reduces inspection and maintenance costs by eliminating brush and armature wear
- Adjustable idler pulley increases the belt wrap by 50% on the roll pulley reducing belt tooth skipping under high-load conditions and reduces clutch wear
- Bag jam detection, bag jam cleanse mode and bag jam alarm relay circuit
- Actuating lever with an electronic sensor that determines width of the bag and then actuates the bag closing cycle allowing closing of a wide range of widths without adjustment
- Spring release pick feed prevents closure jamming if a package or its contents are improperly delivered to the closing head



· Bakery products

## **SPECIFICATIONS**

Height 42" Width 11.75" Length 24.5"







## 872 XLS LM Automatic Bag Closing Machine



Various plastic thicknesses (in red) handle a wide range of package types, weights and sizes. Closures can be printed with price, date and/or code information.

Available colors vary with plastic thickness: .030" – 7 colors .045" – 3 colors

Our line includes a full range of printers, stands, conveyors and bag tensioners compatible with the 872 Automatic Bag Closing Machine.

| PRINTERS | STANDS | CONVEYORS | BAG TENSIONERS |
|----------|--------|-----------|----------------|
| 883 P    | 902    | 1083 FB   | 1082 L8        |
| 897 A    | Z8025  | 1083 T    |                |
| 904 A    |        |           |                |
| 905 A    |        |           |                |
| 1011 E   |        |           |                |