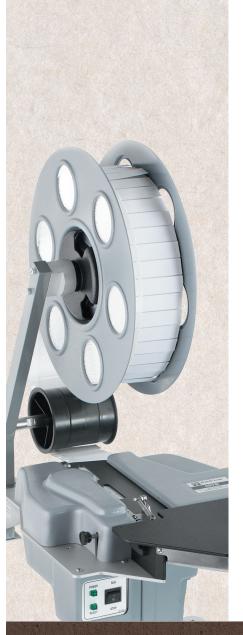

# **O87B** Semiautomatic Bag Closing Machine

The Kwik Lok® O87B Semiautomatic Bag Closing Machine uses many of the same closures and closure-labels offered with automatic bag closing machines. The machine is supplied with a table top stand or will also mount to any one inch outside diameter pipe or tube.

## STANDARD FEATURES

- Available in both right and left-hand models
- No adjustments required when changing from closures to closure labels
- Powered closure breakoff and advance
- Coated aluminum and stainless steel
  constructions with ABS plastic covers
- Models available for medium or heavy-duty closures.