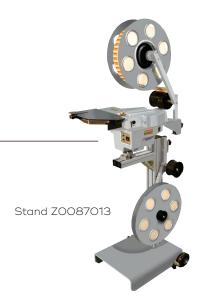

# **O87B** Semiautomatic Bag Closing Machine



The Kwik Lok® O87B Semiautomatic Bag Closing Machine uses many of the same closures and closure-labels offered with automatic bag closing machines. The machine is supplied with a table top stand or will also mount to any one inch outside diameter pipe or tube.

## STANDARD FEATURES

- Available in both right and left-hand models
- No adjustments required when changing from closures to closure labels
- Powered closure breakoff and advance
- Coated aluminum and stainless steel
  constructions with ABS plastic covers
- Models available for medium or heavy-duty closures.

#### TYPICAL APPLICATIONS

Hand packing lines

#### SPECIFICATIONS

| Height | 31" |
|--------|-----|
| Width  | 15" |
| Length | 22" |

### **FLOOR STAND** Z0087013







# **O87B Semiautomatic Bag Closing Machine**



Various plastic thicknesses (in red) handle a wide range of package types, weights and sizes. Available colors vary with plastic thickness: .030'' - 7 colors .045'' - 3 colors