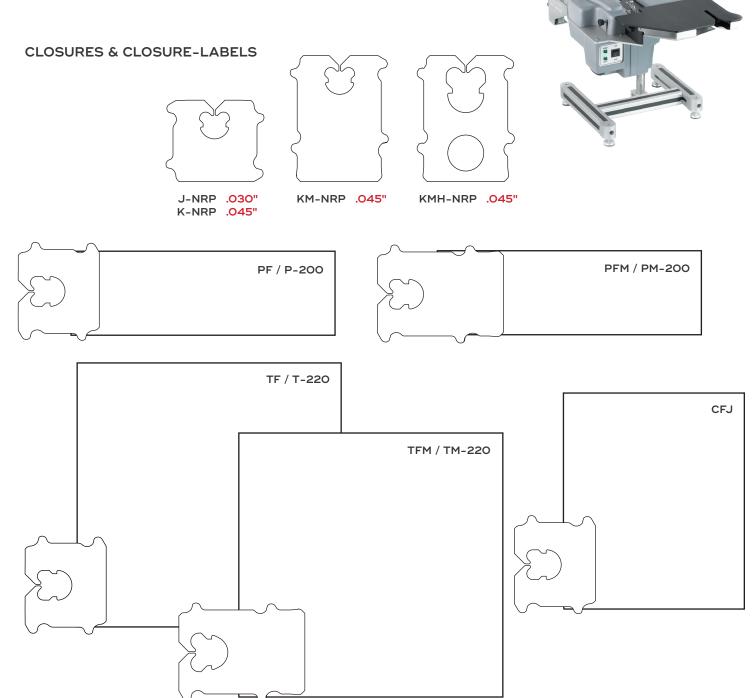

# **O87B Semiautomatic Bag Closing Machine**

Various plastic thicknesses (in red) handle a wide range of package types, weights and sizes. Available colors vary with plastic thickness: .030'' - 7 colors .045'' - 3 colors